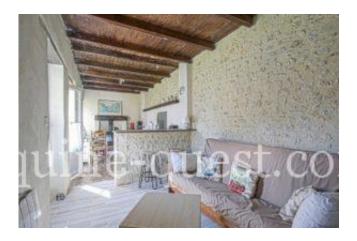

## Photos

Main house: approx. 220 m<sup>2</sup> comprising, on the ground floor, a large room with kitchen and dining room, lounge, utility room. First floor: 5 bedrooms, bathroom and toilet.

Gîte (sleeps 4): kitchen with dining area, lounge and shower room. Upstairs are two bedrooms. Gîte (sleeps 2): fitted kitchen with wood-burning stove, living room, bedroom and shower room. An area comprising a large room with a fireplace and separate access Other items :