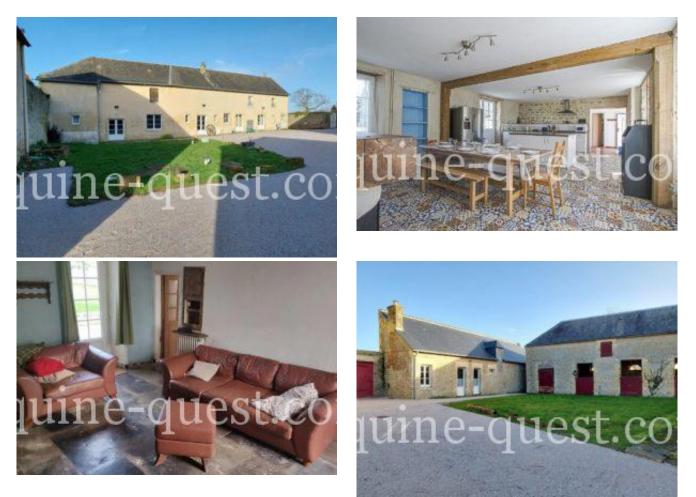

## Photos

## Propriété de caractère Isigny sur mer

Pleasant property comprising a main stone house as well as two independent gites,

outbuildings used as stables and storage space on approx. 2.5 hectares of land.

Main house: approx. 220 m<sup>2</sup> comprising, on the ground floor, a large room with kitchen and dining room, lounge, utility room. First floor: 5 bedrooms, bathroom and toilet.

Gîte (sleeps 4): kitchen with dining area, lounge and shower room. Upstairs are two bedrooms. Gîte (sleeps 2): fitted kitchen with wood-burning stove, living room, bedroom and shower room. An area comprising a large room with a fireplace and separate access Other items :