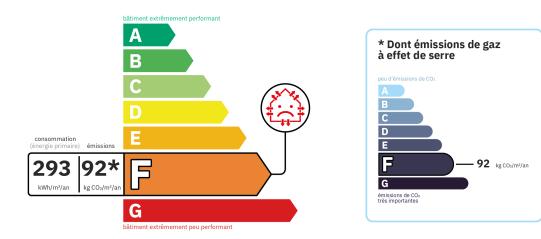

## Overview

| Property ID<br>Property Price<br>Size<br>Bedrooms<br>Net selling price<br>Fees payable by<br>Fees (incl. VAT)<br>ECD<br>GHG<br>Date of completion of the ECD<br>ECD version<br>Estimated costs min | VM345<br>480 000 €<br>220.00<br>6<br>457 143 €<br>ACQUIRER<br>22 857 €<br>F (293)<br>F (92)<br>16/11/2023<br>2021<br>5 220 € |
|----------------------------------------------------------------------------------------------------------------------------------------------------------------------------------------------------|------------------------------------------------------------------------------------------------------------------------------|
|                                                                                                                                                                                                    |                                                                                                                              |
| Reference year for calculating costs                                                                                                                                                               | 2021                                                                                                                         |